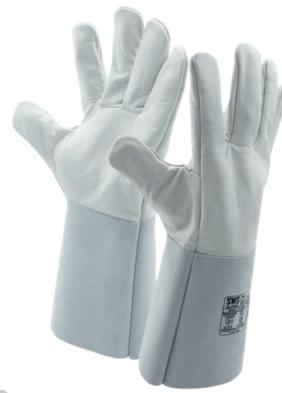

## Mixed Leather/Crute Welding Gloves

# **SWS-LT4008**

### + Description

The SWS-LT4008 gloves are ideal for welders and locksmiths. Their natural grain leather glove provides high dexterity while their split leather cuff offers high protection. Thanks to the quality of the materials they are made of, these gloves offer high dexterity, with an ergonomic design to reduce hand fatigue. Their size also provides protection for the wearer's wrist and forearm. These gloves are certified for mechanical risks EN388:2016+A1:2018, for thermal risks EN407:2020 and for risks associated with welding work EN12477:2001+A1:2005.