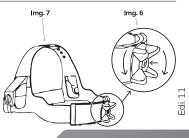

### FITTING THE HARNESS TO THE HEAD

**1.** Push the adjustment roller (Img. 6) inwards 2. Without letting go of pushing, turn the roller to expand or contract the strap until the headgear adjusts to the head correctly (Img. 7)