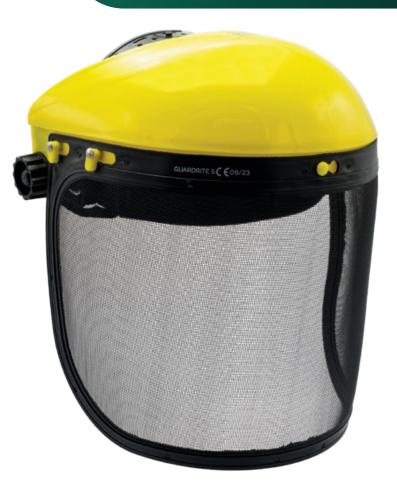

## Mesh Face Shield **SWS-FP1902**

### (+) Description

The SWS-FP1902 pergurado metal protective visor is designed to protect the wearer's face. Ideal for continuous use. Its excellent construction offers high comfort, and thanks to its adjustment ratchet it adapts perfectly to the wearer's head. Its sweatband and superior ventilation system help to eliminate heat for prolonged use.

#### **Features** (+

| Reference<br>certificate | GuardRite/M-5004A                              |  |  |  |  |  |  |  |
|--------------------------|------------------------------------------------|--|--|--|--|--|--|--|
| Material                 | HDPE                                           |  |  |  |  |  |  |  |
| Suspension system        | 2 attachment points with ratchet adjustment    |  |  |  |  |  |  |  |
| Sweatband                | Soft sponge                                    |  |  |  |  |  |  |  |
| Face<br>protection       | Perforated metal                               |  |  |  |  |  |  |  |
| Colors                   | 🖌 Yellow   Black                               |  |  |  |  |  |  |  |
| Certifying organisation  | Alienor Certification<br>(Notified Body: 2754) |  |  |  |  |  |  |  |
| Certifications           | <b>CE</b> EN 1731:2007                         |  |  |  |  |  |  |  |
| Sizes                    | Unique                                         |  |  |  |  |  |  |  |