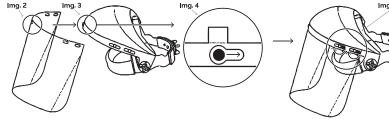

### PLACEMENT OF VISOR

**1.** Insert the central hole in the visor (Img. 2)

2. align it with the hole in the support (Img. 3)

3. Then insert the holes in the visor into the rotating "posts" of the support (Img. 4)

4. When they are all inserted, turn the "posts" to fix the visor (Img. 5)