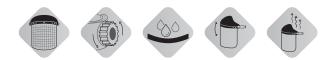

### (+) **Pictogram Explanation**

| 60 |
|----|

Protective mesh visor

Soft band for sweat absorption

Roller for a perfect fit on the head

# Adjustable visor angle

Open back for greater ventilation